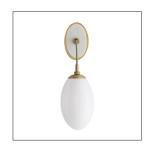

### BINDI SCONCE

An oval solid white marble stone backed with steel finished in antique brass showcases a large teardrop-shaped opal glass shade that is suspended by a taupe cloth cord establishing an elegance that instantly elevates a wallspace. The adjusts up to 18 inches to accomodate your design. Mount multiples along a hallway to create drama or place on either side of a mirror for a polished element. finish will vary. Damp-rated,

#### APPEARANCE

Opal Glass

Material Glass, Marble, Steel

Finish Antique Brass, White Marble

Finish Will Vary true Top Coat/Sealant true

Contract Suitable As Is