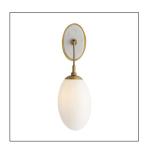

### BINDI SCONCE

An oval solid white marble stone backed with steel finished in antique brass showcases a large teardrop-shaped opal glass shade that is suspended by a taupe cloth cord establishing an elegance that instantly elevates a wallspace. The adjusts up to 18 inches to accomodate your design. Mount multiples along a hallway to create drama or place on either side of a mirror for a polished element. finish will vary. Damp-rated,

#### APPEARANCE

Opal Glass

Material Glass, Marble, Steel

Finish Antique Brass, White Marble

Finish Will Vary true Top Coat/Sealant true

Contract Suitable As Is