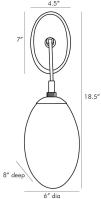

### BINDI SCONCE

An oval solid white marble stone backed with steel finished in antique brass showcases a large teardrop-shaped opal glass shade that is suspended by a taupe cloth cord establishing an elegance that instantly elevates a wallspace. The adjusts up to 18 inches to accomodate your design. Mount multiples along a hallway to create drama or place on either side of a mirror for a polished element. finish will vary. Damp-rated,

#### DIMENSIONS

16 IN

Backplate H: 7 IN, W: 4.5 IN, D: 1.5 IN

WIRING

Rating Damp

Cord 1 FT, SVT, Taupe Fabric Socket 1, Type B=-E12 Other

Maximum Watt 40 Voltage 110-120 V