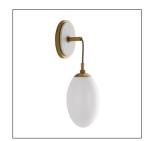

### BINDI SCONCE

An oval solid white marble stone backed with steel finished in antique brass showcases a large teardrop-shaped opal glass shade that is suspended by a taupe cloth cord establishing an elegance that instantly elevates a wallspace. The adjusts up to 18 inches to accomodate your design. Mount multiples along a hallway to create drama or place on either side of a mirror for a polished element. finish will vary. Damp-rated,

#### APPEARANCE

Opal Glass

Material Glass, Marble, Steel

Finish Antique Brass, White Marble

Finish Will Vary true Top Coat/Sealant true

Contract Suitable As Is